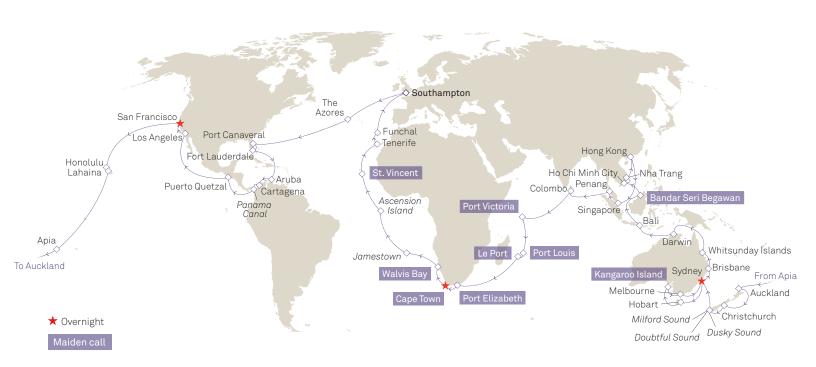

## Join Queen Victoria as she sails to South Africa, with maiden calls in Cape Town and Port Elizabeth.

Find inspiration traversing the globe as you are escorted to the pristine shores of Aruba. Delight in the breathtaking South Pacific, on the white-sand beaches of New Zealand and Australia, and immerse yourself in the rich culture and history of the Far East. This epic voyage to 37 ports around the world with Queen Victoria is certain to enrich and excite.

## QUEEN VICTORIA • Full World Voyage

Roundtrip New York

134 days • 3 Jan 2016

Fort Lauderdale to Southampton 108 days ◆ 22 Jan 2016

Roundtrip Southampton

120 days • 10 Jan 2016

San Francisco to Southampton 92 days ◆ 7 Feb 2016

#### 120 Days • 22 Countries • 37 Ports • 9 Maiden calls

| Add a Queen Mary 2 Transatlantic Crossing<br>to begin your World Voyage.◊ |                           |           | Fri 26 Feb<br>Sat 27 Mar | Dusky Sound & Doubtful Sou<br>Milford Sound, New Zealand | ,         | Mon 11 Apr | Port Victoria,<br>Seychelles MAIDEN CALL | In Port       |
|---------------------------------------------------------------------------|---------------------------|-----------|--------------------------|----------------------------------------------------------|-----------|------------|------------------------------------------|---------------|
|                                                                           | , , ,                     |           | Mon 29 Feb               |                                                          | In Port   | Thu 14 Apr | Port Louis, Mauritius MAIDEN             | ICALL In Port |
| Sun 3 Jan                                                                 | New York, New York        | Depart PM | Wed 2 Mar                | Hobart, Australia                                        | In Port   | Fri 15 Apr | Le Port, Réunion MAIDEN CAL              | L In Port     |
| Sun 10 Jan                                                                | Southampton, England      | Arrive AM | Fri 4 Mar                | ,                                                        |           | Tue 19 Apr | Port Elizabeth,                          |               |
|                                                                           |                           |           |                          | Australia MAIDEN CALL                                    | In Port   |            | South Africa MAIDEN CALL                 | In Port       |
| Sun 10 Jan                                                                | Southampton, England      | Depart PM | Sun 6 Mar                | Melbourne, Australia                                     | In Port   | Thu 21 Apr | Cape Town,                               |               |
| Thu 14 Jan                                                                | Ponta Delgada, The Azores | In Port   | Tue 8 Mar                | Sydney, Australia                                        | Overnight |            | South Africa MAIDEN CALL                 | Overnight     |
| Thu 21 Jan                                                                | Port Canaveral, Florida   | In Port   | Fri 11 Mar               | Brisbane, Australia                                      | In Port   | Sun 24 Apr | Walvis Bay, Namibia MAIDEN               | CALL In Port  |
| Fri 22 Jan                                                                | Fort Lauderdale, Florida  | In Port   | Sun 13 Mar               | Whitsunday Islands (Airlie B                             |           | Wed 27 Apr | Jamestown, St. Helena                    | Cruise by     |
| Mon 25 Jan                                                                | Oranjestad, Aruba         | In Port   | Juli 13 Iviai            | Australia                                                | In Port   | Fri 29 Apr | Georgetown, Ascension Islan              | nd Cruise by  |
| Wed 27 Jan                                                                | Cartagena, Colombia       | In Port   | Thu 17 Mar               | Darwin, Australia                                        | In Port   | Tue 3 May  | St Vincent,                              |               |
| Sun 31 Jan                                                                | Puerto Quetzal, Guatemala | In Port   | Sun 20 Mar               | Bali, Indonesia                                          | In Port   |            | Cape Verde Islands MAIDEN (              | CALL In Port  |
| Fri 5 Feb                                                                 | Los Angeles, California   | In Port   | Thu 24 Mar               | Bandar Seri Begawan,                                     |           | Thu 5 May  | Tenerife, Spain                          | In Port       |
| Sat 6 Feb                                                                 | 0 ,                       | Overnight | THE ZTIVIE               | Brunei MAIDEN CALL                                       | In Port   | Fri 6 May  | Funchal, Madeira                         | In Port       |
| Fri 12 Feb                                                                | Honolulu, Hawaii          | In Port   | Sat 26 Mar               | Ho Chi Minh City (Phu My), Vi                            |           | Tue 10 May | Southampton, England                     | Arrive AM     |
|                                                                           |                           |           |                          | 3 ' 3''                                                  |           |            |                                          |               |
| Sat 13 Feb                                                                | Lahaina, Hawaii           | In Port   | Sun 27 Mar               | Nha Trang, Vietnam                                       | In Port   |            | een Mary 2 Transatlantic C               | rossing       |
| Tue 16 Feb                                                                | Cross Intl. Date Line     |           | Tue 29 Mar               | Hong Kong                                                | In Port   | to end yo  | ur World Voyage.♡                        |               |
| Fri 19 Feb                                                                | Apia, Samoa               | In Port   | Sat 2 Apr                | Singapore                                                | In Port   | Tue 10 May | Southampton, England                     | Depart PM     |
| Tue 23 Feb                                                                | Auckland, New Zealand     | In Port   | Mon 4 Apr                | Penang, Malaysia                                         |           | ,          |                                          |               |
| Thu 25 Feb                                                                | Christchurch (Akaroa),    |           | Thu 7 Apr                | Colombo, Sri Lanka                                       | In Port   | Tue 17 May | New York, New York                       | Arrive AM     |

#### Port highlights

New Zealand

Discover the diversity of the new ports of call Queen Victoria will visit throughout Australia, Asia and South Africa, including:

In Port

#### Victoria, Seychelles

Admire the beautiful Seychelles National Botanical Gardens and the grand exterior of Tempio Hindu. Tour Seychelles Natural History Museum and shop at the Victoria Market.

#### Port Elizabeth, South Africa

Witness views of Shark Rock Bay and Nelson Mandela Bay from the Campanile Memorial and views of the city from the Donkin Memorial. Stop by the Main Library to admire the architectural beauty of this magnificent building.

#### Walvis Bay, Namibia

Visit Namib-Naukluft National Park, the largest game park in Africa. Cruise the Walvis Bay Lagoon, and see the fascinating topography of The Moon Landscape.