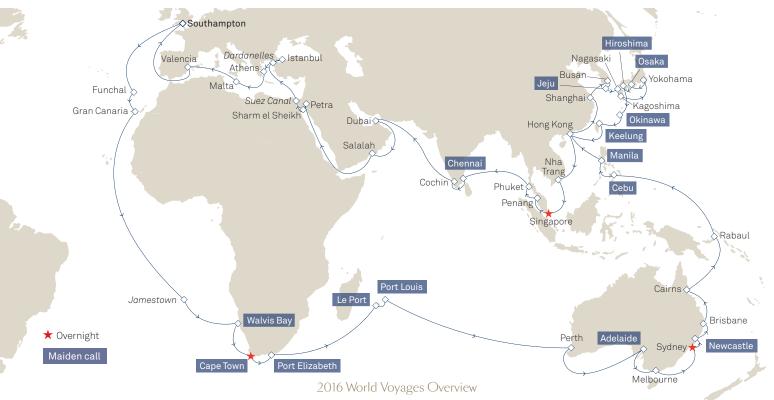

#### 121 Days • 25 Countries • 42 Ports • 15 Maiden calls

|             | een Mary 2 Transatlantic Crossing<br>your World Voyage. <sup></sup> ◊ | Wed 24 Feb              |                                                                                                                                                                                                                                                                                                                                                                                                                                                                                                                                                                                                                                                                                                                                                                                                                                                                                                                                                                                                                                                                                                                                                                                                                                                                                                                                                                                                                                                                                                                                                                                                                                                                                                                                                                                                                                                                                                                                                                                                                                                                                                                                | In Port              | Thu 7 Apr   | Penang, Malaysia<br>Phuket, Thailand                           | In Port<br>In Port |
|-------------|-----------------------------------------------------------------------|-------------------------|--------------------------------------------------------------------------------------------------------------------------------------------------------------------------------------------------------------------------------------------------------------------------------------------------------------------------------------------------------------------------------------------------------------------------------------------------------------------------------------------------------------------------------------------------------------------------------------------------------------------------------------------------------------------------------------------------------------------------------------------------------------------------------------------------------------------------------------------------------------------------------------------------------------------------------------------------------------------------------------------------------------------------------------------------------------------------------------------------------------------------------------------------------------------------------------------------------------------------------------------------------------------------------------------------------------------------------------------------------------------------------------------------------------------------------------------------------------------------------------------------------------------------------------------------------------------------------------------------------------------------------------------------------------------------------------------------------------------------------------------------------------------------------------------------------------------------------------------------------------------------------------------------------------------------------------------------------------------------------------------------------------------------------------------------------------------------------------------------------------------------------|----------------------|-------------|----------------------------------------------------------------|--------------------|
| Sun 3 Jan   | New York, New York Depart PM                                          | Sat 27 Feb<br>Tue 1 Mar | Cairns (Yorkeys Knob), Australia<br>Rabaul, Papua New Guinea                                                                                                                                                                                                                                                                                                                                                                                                                                                                                                                                                                                                                                                                                                                                                                                                                                                                                                                                                                                                                                                                                                                                                                                                                                                                                                                                                                                                                                                                                                                                                                                                                                                                                                                                                                                                                                                                                                                                                                                                                                                                   | a In Port<br>In Port | Wed 13 Apr  | Chennai, India MAIDEN CALL Cochin, India                       | In Port<br>In Port |
| Sun 10 Jan  | Southampton, England Arrive AM                                        | Sun 6 Mar               | the state of the s |                      |             | Dubai, United Arab Emirates                                    |                    |
| Cup 10 lon  | Southampton, England Depart PM                                        | Tue 8 Mar               | Manila, Philippines MAIDEN CAL                                                                                                                                                                                                                                                                                                                                                                                                                                                                                                                                                                                                                                                                                                                                                                                                                                                                                                                                                                                                                                                                                                                                                                                                                                                                                                                                                                                                                                                                                                                                                                                                                                                                                                                                                                                                                                                                                                                                                                                                                                                                                                 | L In Port            | Wed 20 Apr  | Salalah, Oman                                                  | In Port            |
|             | 1 , 0                                                                 | Thu 10 Mar              | Hong Kong                                                                                                                                                                                                                                                                                                                                                                                                                                                                                                                                                                                                                                                                                                                                                                                                                                                                                                                                                                                                                                                                                                                                                                                                                                                                                                                                                                                                                                                                                                                                                                                                                                                                                                                                                                                                                                                                                                                                                                                                                                                                                                                      | In Port              | Mon 25 Apr  | Aqaba (Petra), Jordan                                          | In Port            |
| Thu 14 Jan  | Funchal, Madeira In Port                                              | Sun 13 Mar              | Shanghai, China                                                                                                                                                                                                                                                                                                                                                                                                                                                                                                                                                                                                                                                                                                                                                                                                                                                                                                                                                                                                                                                                                                                                                                                                                                                                                                                                                                                                                                                                                                                                                                                                                                                                                                                                                                                                                                                                                                                                                                                                                                                                                                                | In Port              | Tue 26 Apr  | Sharm El Sheikh, Egypt                                         | In Port            |
| Fri 15 Jan  | Gran Canaria, Spain In Port                                           | Tue 15 Mar              | Busan, South Korea                                                                                                                                                                                                                                                                                                                                                                                                                                                                                                                                                                                                                                                                                                                                                                                                                                                                                                                                                                                                                                                                                                                                                                                                                                                                                                                                                                                                                                                                                                                                                                                                                                                                                                                                                                                                                                                                                                                                                                                                                                                                                                             | In Port              | Wed 27 Apr  | Suez Canal                                                     | Transit            |
| Thu 21 Jan  | Jamestown, St. Helena Cruise by                                       | Wed 16 Mar              | Jeju Island, South Korea                                                                                                                                                                                                                                                                                                                                                                                                                                                                                                                                                                                                                                                                                                                                                                                                                                                                                                                                                                                                                                                                                                                                                                                                                                                                                                                                                                                                                                                                                                                                                                                                                                                                                                                                                                                                                                                                                                                                                                                                                                                                                                       |                      | Fri 29 Apr  | Dardanelles                                                    | Transit            |
| Sun 24 Jan  | Walvis Bay, Namibia MAIDEN CALL In Port                               |                         | MAIDEN CALL                                                                                                                                                                                                                                                                                                                                                                                                                                                                                                                                                                                                                                                                                                                                                                                                                                                                                                                                                                                                                                                                                                                                                                                                                                                                                                                                                                                                                                                                                                                                                                                                                                                                                                                                                                                                                                                                                                                                                                                                                                                                                                                    | In Port              | Sat 30 Apr  | Istanbul, Turkey                                               | In Port            |
| Tue 26 Jan  | Cape Town, South Africa  MAIDEN CALL  Double Overnight                | Thu 17 Mar              | Nagasaki, Japan                                                                                                                                                                                                                                                                                                                                                                                                                                                                                                                                                                                                                                                                                                                                                                                                                                                                                                                                                                                                                                                                                                                                                                                                                                                                                                                                                                                                                                                                                                                                                                                                                                                                                                                                                                                                                                                                                                                                                                                                                                                                                                                | In Port              | Sun 1 May   | Dardanelles                                                    | Transit            |
| Sat 30 Jan  | Port Elizabeth.                                                       | Fri 18 Mar              | Kagoshima, Japan                                                                                                                                                                                                                                                                                                                                                                                                                                                                                                                                                                                                                                                                                                                                                                                                                                                                                                                                                                                                                                                                                                                                                                                                                                                                                                                                                                                                                                                                                                                                                                                                                                                                                                                                                                                                                                                                                                                                                                                                                                                                                                               | In Port              | Mon 2 May   | Athens (Piraeus), Greece                                       | In Port            |
| Sat 30 Jan  | South Africa MAIDEN CALL In Port                                      | Sun 20 Mar              | Yokohama (Tokyo), Japan                                                                                                                                                                                                                                                                                                                                                                                                                                                                                                                                                                                                                                                                                                                                                                                                                                                                                                                                                                                                                                                                                                                                                                                                                                                                                                                                                                                                                                                                                                                                                                                                                                                                                                                                                                                                                                                                                                                                                                                                                                                                                                        | In Port              | Wed 4 May   |                                                                | In Port            |
| Wed 3 Feb   | Le Port, Réunion MAIDEN CALL In Port                                  | Tue 22 Mar              | Osaka, Japan MAIDEN CALL                                                                                                                                                                                                                                                                                                                                                                                                                                                                                                                                                                                                                                                                                                                                                                                                                                                                                                                                                                                                                                                                                                                                                                                                                                                                                                                                                                                                                                                                                                                                                                                                                                                                                                                                                                                                                                                                                                                                                                                                                                                                                                       | In Port              | Fri 6 May   | Valencia, Spain                                                | In Port            |
| Thu 4 Feb   | Port Louis, Mauritius MAIDEN CALL In Port                             | Thu 24 Mar              | Hiroshima, Japan MAIDEN CALL                                                                                                                                                                                                                                                                                                                                                                                                                                                                                                                                                                                                                                                                                                                                                                                                                                                                                                                                                                                                                                                                                                                                                                                                                                                                                                                                                                                                                                                                                                                                                                                                                                                                                                                                                                                                                                                                                                                                                                                                                                                                                                   | In Port              | Tue 10 May  | Southampton, England                                           | Arrive AM          |
| Fri 12 Feb  | Perth (Fremantle), Australia In Port                                  | Sat 26 Mar              | Okinawa, Japan MAIDEN CALL                                                                                                                                                                                                                                                                                                                                                                                                                                                                                                                                                                                                                                                                                                                                                                                                                                                                                                                                                                                                                                                                                                                                                                                                                                                                                                                                                                                                                                                                                                                                                                                                                                                                                                                                                                                                                                                                                                                                                                                                                                                                                                     | In Port              |             |                                                                |                    |
| Tue 16 Feb  | Adelaide, Australia MAIDEN CALL In Port                               | Mon 28 Mar              | Keelung, Taiwan MAIDEN CALL                                                                                                                                                                                                                                                                                                                                                                                                                                                                                                                                                                                                                                                                                                                                                                                                                                                                                                                                                                                                                                                                                                                                                                                                                                                                                                                                                                                                                                                                                                                                                                                                                                                                                                                                                                                                                                                                                                                                                                                                                                                                                                    | In Port              |             | leen Mary 2 Transatlantic Cr<br>our World Voyage. <sup>◊</sup> | ossing             |
| Thu 18 Feb  | Melbourne, Australia In Port                                          | Wed 30 Mar              | Hong Kong                                                                                                                                                                                                                                                                                                                                                                                                                                                                                                                                                                                                                                                                                                                                                                                                                                                                                                                                                                                                                                                                                                                                                                                                                                                                                                                                                                                                                                                                                                                                                                                                                                                                                                                                                                                                                                                                                                                                                                                                                                                                                                                      | In Port              | — to end yc | our world voyage."                                             |                    |
| Sat 20 Feb  |                                                                       | Fri 1 Apr               | Nha Trang, Vietnam                                                                                                                                                                                                                                                                                                                                                                                                                                                                                                                                                                                                                                                                                                                                                                                                                                                                                                                                                                                                                                                                                                                                                                                                                                                                                                                                                                                                                                                                                                                                                                                                                                                                                                                                                                                                                                                                                                                                                                                                                                                                                                             | In Port              | Tue 10 May  | Southampton, England                                           | Depart PM          |
| 541 20 1 CD | Oyanoy, , national                                                    | Sun 3 Apr               | Singapore                                                                                                                                                                                                                                                                                                                                                                                                                                                                                                                                                                                                                                                                                                                                                                                                                                                                                                                                                                                                                                                                                                                                                                                                                                                                                                                                                                                                                                                                                                                                                                                                                                                                                                                                                                                                                                                                                                                                                                                                                                                                                                                      | Overnight            | Tue 17 May  | New York, New York                                             | Arrive AM          |

#### 120 Days • 26 Countries • 38 Ports • 8 Maiden calls

| Sun 10 Jan<br>Sun 17 Jan<br>Wed 20 Jan<br>Fri 22 Jan<br>Sun 24 Jan | New York, New York Fort Lauderdale, Florida Amber Cove, Dominican Republic MAIDEN Co Bridgetown, Barbados | In Port              | Sat 27 Feb Sun 28 Feb Fri 4 Mar Sat 5 Mar Mon 7 Mar | Mo'orea,<br>French Polynesia MAIDEN CALL<br>Cross Intl. Date Line<br>Auckland, New Zealand<br>Bay of Islands, New Zealand<br>Wellington, New Zealand | In Port In Port In Port In Port | Thu 14 Apr<br>Mon 18 Apr<br>Wed 20 Apr<br>Fri 22 Apr<br>Tue 26 Apr<br>Thu 28 Apr | Cochin, India  Dubai, United Arab Emirates  Muscat, Oman Salalah, Oman Luxor (Safaga), Egypt Suez Canal | In Port Overnight In Port In Port In Port Transit |
|--------------------------------------------------------------------|-----------------------------------------------------------------------------------------------------------|----------------------|-----------------------------------------------------|------------------------------------------------------------------------------------------------------------------------------------------------------|---------------------------------|----------------------------------------------------------------------------------|---------------------------------------------------------------------------------------------------------|---------------------------------------------------|
| Sat 30 Jan                                                         | Salvador, Brazil                                                                                          | In Port              | Thu 10 Mar                                          | , ,,                                                                                                                                                 | Overnight                       | Fri 29 Apr                                                                       | Limassol, Cyprus MAIDEN CALL                                                                            | In Port                                           |
| Mon 1 Feb<br>Fri 5 Feb                                             | Rio de Janeiro, Brazil Punta del Este (Montevideo), Uruguay MAIDEN CALL                                   | Overnight Overnight  | Sun 13 Mar<br>Wed 16 Mar<br>Tue 22 Mar              | Brisbane, Australia<br>Cairns (Yorkeys Knob), Australia<br>Kota Kinabalu, Malaysia                                                                   | In Port<br>In Port<br>In Port   | Sat 30 Apr<br>Mon 2 May                                                          | Haifa (Galilee, Nazareth or Jeru<br>Israel MAIDEN CALL<br>Kusadasi (Ephesus),                           | ısalem),<br>In Port                               |
| Tue 09 Feb                                                         | Beagle Channel                                                                                            | Transit              | Sat 26 Mar                                          | Shanghai, China                                                                                                                                      | In Port                         | IVIOIT Z IVIQY                                                                   | Turkey MAIDEN CALL                                                                                      | In Port                                           |
| Wed 10 Feb                                                         | Ushuaia, Argentina                                                                                        | In Port              | Tue 29 Mar                                          | Hong Kong                                                                                                                                            | In Port                         | Tue 3 May                                                                        | Messina Strait                                                                                          | Transit                                           |
| Thu 11 Feb<br>Fri 12 Feb                                           | Cape Horn, Argentina<br>Megellan Straits                                                                  | Cruise by<br>Transit | Thu 31 Mar                                          | Hanoi (Halong Bay),<br>Vietnam MAIDEN CALL                                                                                                           | In Port                         | Wed 4 May<br>Sat 7 May                                                           | Naples, Italy<br>Seville (Cadiz), Spain                                                                 | In Port<br>In Port                                |
| Fri 12 Feb<br>Sat 13 Feb                                           | Punta Arenas, Chile                                                                                       | In Port<br>Cruise by | Mon 4 Apr                                           | Bangkok (Laem Chabang), Thailand                                                                                                                     | In Port                         | Tue 10 May                                                                       |                                                                                                         | Arrive AM                                         |
| Sun 14 Feb                                                         | Amalia Glacier, Chile Pio X Glacier, Chile Valparaiga (Santiaga) Chile                                    | Cruise by In Port    | Tue 5 Apr                                           | Sihanoukville, Cambodia<br>Singapore                                                                                                                 | In Port                         |                                                                                  |                                                                                                         |                                                   |
| Wed 17 Feb<br>Sun 21 Feb<br>Fri 26 Feb                             | Valparaiso (Santiago), Chile<br>Easter Island, Chile<br>Pape'ete.                                         | Cruise by            | Fri 8 Apr                                           | Kuala Lumpur (Port Kelang),<br>Malaysia                                                                                                              | In Port                         | Tue 10 May                                                                       | Southampton, England<br>New York, New York                                                              | Depart PM<br>Arrive AM                            |
|                                                                    | French Polynesia MAIDEN CALL                                                                              | . In Port            | Sat 9 Apr<br>Tue 12 Apr                             | Langkawi, Malaysia<br>Colombo, Sri Lanka                                                                                                             | In Port<br>In Port              | ·                                                                                |                                                                                                         |                                                   |

#### 120 Days • 22 Countries • 37 Ports • 9 Maiden calls

| Add a Queen Mary 2 Transatlantic Crossing<br>to begin your World Voyage.◊ |                           |           | Fri 26 Feb<br>Sat 27 Mar | Dusky Sound & Doubtful Sou<br>Milford Sound, New Zealand | ,         | Mon 11 Apr | Port Victoria,<br>Seychelles MAIDEN CALL | In Port       |
|---------------------------------------------------------------------------|---------------------------|-----------|--------------------------|----------------------------------------------------------|-----------|------------|------------------------------------------|---------------|
|                                                                           | , , ,                     |           | Mon 29 Feb               |                                                          | In Port   | Thu 14 Apr | Port Louis, Mauritius MAIDEN             | ICALL In Port |
| Sun 3 Jan                                                                 | New York, New York        | Depart PM | Wed 2 Mar                | Hobart, Australia                                        | In Port   | Fri 15 Apr | Le Port, Réunion MAIDEN CAL              | L In Port     |
| Sun 10 Jan                                                                | Southampton, England      | Arrive AM | Fri 4 Mar                | ,                                                        |           | Tue 19 Apr | Port Elizabeth,                          |               |
|                                                                           |                           |           |                          | Australia MAIDEN CALL                                    | In Port   |            | South Africa MAIDEN CALL                 | In Port       |
| Sun 10 Jan                                                                | Southampton, England      | Depart PM | Sun 6 Mar                | Melbourne, Australia                                     | In Port   | Thu 21 Apr | Cape Town,                               |               |
| Thu 14 Jan                                                                | Ponta Delgada, The Azores | In Port   | Tue 8 Mar                | Sydney, Australia                                        | Overnight |            | South Africa MAIDEN CALL                 | Overnight     |
| Thu 21 Jan                                                                | Port Canaveral, Florida   | In Port   | Fri 11 Mar               | Brisbane, Australia                                      | In Port   | Sun 24 Apr | Walvis Bay, Namibia MAIDEN               | CALL In Port  |
| Fri 22 Jan                                                                | Fort Lauderdale, Florida  | In Port   | Sun 13 Mar               | Whitsunday Islands (Airlie B                             |           | Wed 27 Apr | Jamestown, St. Helena                    | Cruise by     |
| Mon 25 Jan                                                                | Oranjestad, Aruba         | In Port   | Juli 13 Iviai            | Australia                                                | In Port   | Fri 29 Apr | Georgetown, Ascension Islan              | nd Cruise by  |
| Wed 27 Jan                                                                | Cartagena, Colombia       | In Port   | Thu 17 Mar               | Darwin, Australia                                        | In Port   | Tue 3 May  | St Vincent,                              |               |
| Sun 31 Jan                                                                | Puerto Quetzal, Guatemala | In Port   | Sun 20 Mar               | Bali, Indonesia                                          | In Port   |            | Cape Verde Islands MAIDEN (              | CALL In Port  |
| Fri 5 Feb                                                                 | Los Angeles, California   | In Port   | Thu 24 Mar               | Bandar Seri Begawan,                                     |           | Thu 5 May  | Tenerife, Spain                          | In Port       |
| Sat 6 Feb                                                                 | 0 ,                       | Overnight | THE ZTIVIE               | Brunei MAIDEN CALL                                       | In Port   | Fri 6 May  | Funchal, Madeira                         | In Port       |
| Fri 12 Feb                                                                | Honolulu, Hawaii          | In Port   | Sat 26 Mar               | Ho Chi Minh City (Phu My), Vi                            |           | Tue 10 May | Southampton, England                     | Arrive AM     |
|                                                                           |                           |           |                          | 3 ' 3''                                                  |           |            |                                          |               |
| Sat 13 Feb                                                                | Lahaina, Hawaii           | In Port   | Sun 27 Mar               | Nha Trang, Vietnam                                       | In Port   |            | een Mary 2 Transatlantic C               | rossing       |
| Tue 16 Feb                                                                | Cross Intl. Date Line     |           | Tue 29 Mar               | Hong Kong                                                | In Port   | to end yo  | ur World Voyage.♡                        |               |
| Fri 19 Feb                                                                | Apia, Samoa               | In Port   | Sat 2 Apr                | Singapore                                                | In Port   | Tue 10 May | Southampton, England                     | Depart PM     |
| Tue 23 Feb                                                                | Auckland, New Zealand     | In Port   | Mon 4 Apr                | Penang, Malaysia                                         |           | ,          |                                          |               |
| Thu 25 Feb                                                                | Christchurch (Akaroa),    |           | Thu 7 Apr                | Colombo, Sri Lanka                                       | In Port   | Tue 17 May | New York, New York                       | Arrive AM     |